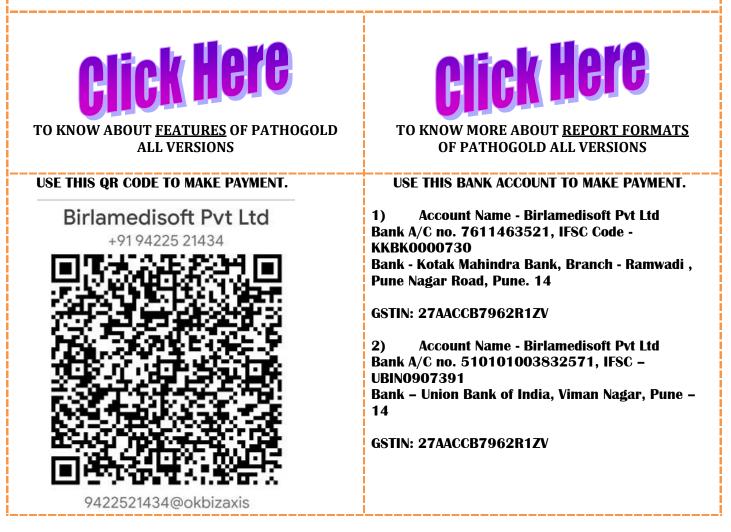

patient entries to test the full functions of the software. Same demo version can be converted into working copy after activation.

If you want to buy this software, kindly fill up online <u>Lab Registration Form</u>, then make payment via <u>Bank</u> <u>Account</u> or <u>Scanning QR Code</u>.

Click <u>PESP NEW & UPGRADE OFFER</u>

Click this LINK

If you want to buy this software, kindly fill up online <u>Lab Registration Form</u>, then make payment via <u>Bank</u> <u>Account</u> or <u>Scanning QR Code</u>.

#### **Click** PESP-R NEW & UPGRADE OFFER

If you want to buy this software, kindly fill up online Lab Registration Form, then make payment via Bank Account or Scanning OR Code.