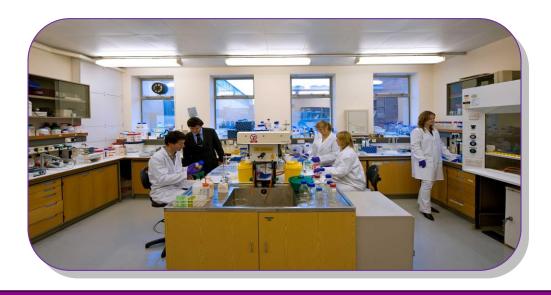

## **About Maxim-LIS**

Laboratories or Diagnostic Centres today are expanding in terms of reach and services. Chain of diagnostics centre or Central processing unit with many sub-centres or collection centres need to be inter-connected so that data is transferred in real time.

Birlamedisoft Maxim-LIS is powerful laboratory information management systems (LIMS) that enable labs to manage complex processes, ensure regulatory compliance, and promote enterprise-wide collaboration. Maxim-LIS is a Web-based, off-the-shelf solution designed for a wide array of laboratory environments, operating in various disciplines and industries.

We have hundreds of successful LIMS implementations across the globe in Clinical, Analytical and Biotech sectors.

We care Healthcare...