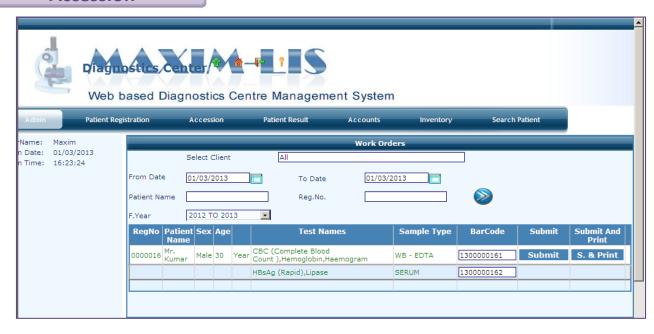

Patient identification, Data consistency, and Transparency.



> Access to dozens of online resources and tools to customize and build your own systems.



We care Healthcare...



## **Technology Utilization**

**User Interface & Client** 

Web Browsers: IE, Mozilla Firefox, Google

Chrome, Safari, etc.

**Operating System: Windows** 





#### **Application Server**

DotNET Framework, AJAX Development Toolkit, Web Services, WCF Services, IIS

#### **Back-End (Database Server)**

SQL Server 2014/16

Oracle, DB2, MS-SQL database backend can be give with Extra charges





#### Hardware

Intel Platform, IBM Series



We care Healthcare...



## **Maintenance & Support**



We care Healthcare...



We care Healthcare...



## **Screenshots**

#### **Patient Registration**



#### Accession





We care Healthcare...



#### **Result Entry**



#### **Bill Payment**





MAXIM-LI www.birlamedisoft.co

We care Healthcare...

## **Connectivity – Interfacing with Devices**



Maxim-LIS can be interfaced with a variety of laboratory analyzers and instruments. More than 500+ instruments interfacing is available.



We care Healthcare...



## **Connectivity with Gadgets**





MAXIM-LIS www.birlamedisoft.com

We care Healthcare...

# Connectivity with Maxim-PACS & Radiology Software





We care Healthcare...



Demonstration of **Maxim-LIS** can be arranged as per your convenience. This is an Online Demonstration. We assure you that you will be immensely benefited by using **Maxim-LIS** software for your Diagnostics center/Laboratory. If you are interested to know more about **Max