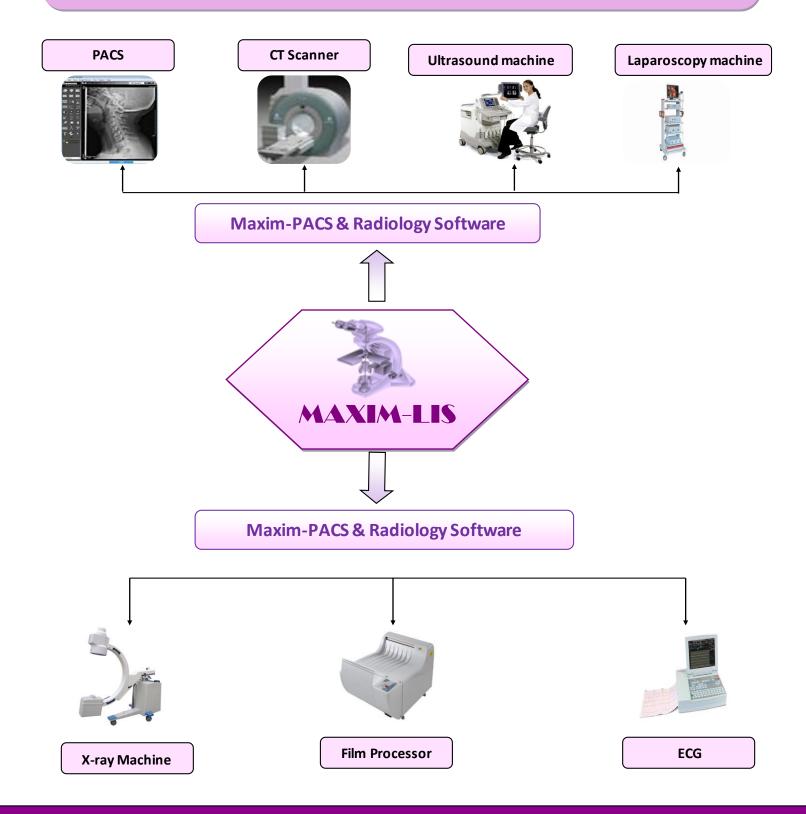

Maxim-LIS is ready to be interfaced with Medical Imaging Modalities like CT scan, MRI, X-ray, Ultrasound etc. Maxim-LIS works with Maxim-PACS (Picture Archiving and Communication System) a fully web based Tele-radiology PACS software to deliver Digital Images (DICOM) anywhere via Internet.

# Connectivity with Maxim-PACS & Radiology Software

We care Healthcare...

Demonstration of **Maxim-LIS** can be arranged as per your convenience. This is an Online Demonstration. We assure you that you will be immensely benefited by using **Maxim-LIS** software for your Diagnostics center/Laboratory. If you are interested to know more about **Maxim-LIS**, please write email to **info@birlamedisoft.com**.