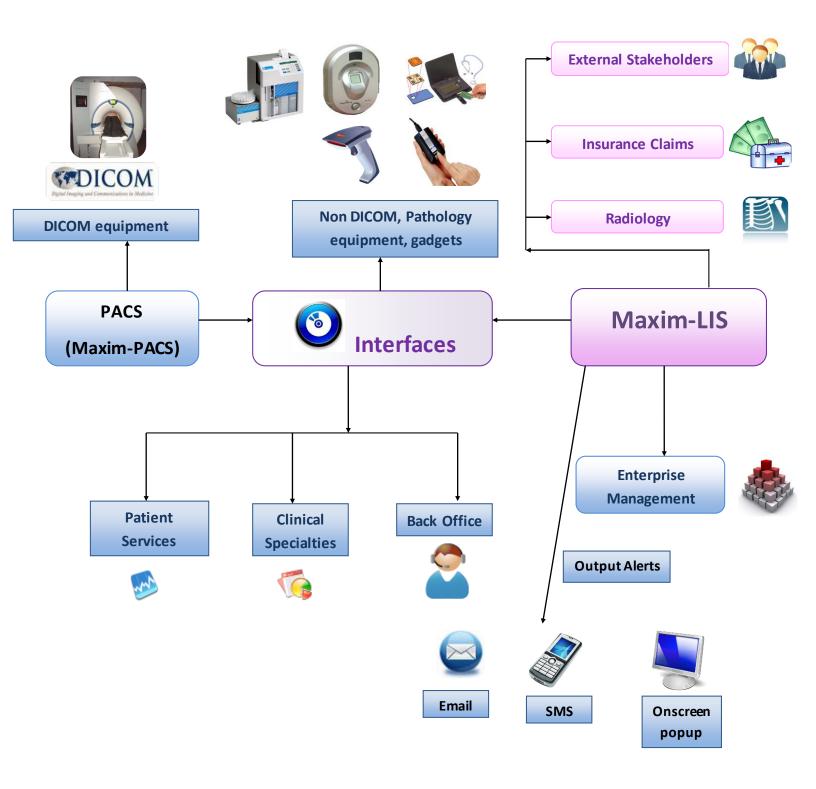

## **Working of Maxim-LIS**

We care Healthcare...

## What is Maxim-LIS?

Maxim-LIS is online virtual Laboratory management software which allows operating Pathology labs and Diagnostics Centres through internet or Intranet.

• Maxim-LIS is a full-featured web based, N-tier architectural Laboratory Information Management System (LIMS) integrated into the Windows environment. Maxim-LIS is one of the world's first client configurable LIMS products, providing an unparalleled degree of client involvement in adapting the software to their specific needs.

Maxim-LIS comes with Barcode Scanning and Printing modules. Specimens are accepted by Barcodes. Barcode are generated as per International Standards nomenclature.

Maxim-LIS is ready to be interfaced with all types of Laboratory Instruments. Any instrument can be interfaced via Unidirectional and Bidirectional way.

Maxim-LIS is ready to be interfaced with Medical Imaging Modalities like CT scan, MRI, X-ray, Ultrasound etc. Maxim-LIS works with Maxim-PACS (Picture Archiving and Communication System) a fully web based Tele-radiology PACS software to deliver Digital Images (DICOM) anywhere via Internet.

## **Connectivity – Interfacing with Devices**

Maxim-LIS can be interfaced with a variety of laboratory analyzers and instruments. More than 500+ instruments interfacing is available.

We care Healthcare...

## **Connectivity with Gadgets**

MAXIM-LIS www.birlamedisoft.com

We care Healthcare...

# Connectivity with Maxim-PACS & Radiology Software

We care Healthcare...

Demonstration of **Maxim-LIS** can be arranged as per your convenience. This is an Online Demonstration. We assure you that you will be immensely benefited by using **Maxim-LIS** software for your Diagnostics center/Laboratory. If you are interested to know more about **Maxim-LIS**, please write email to **info@birlamedisoft.com**.