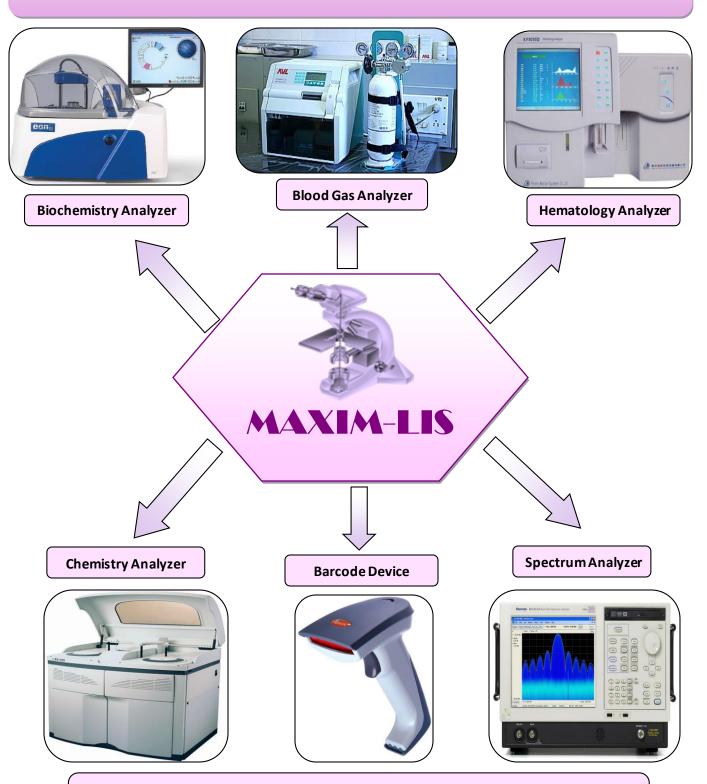

## **Connectivity – Interfacing with Devices**

Maxim-LIS can be interfaced with a variety of laboratory analyzers and instruments. More than 500+ instruments interfacing is available.

We care Healthcare...

Maxim-LIS comes with Barcode Scanning and Printing modules. Specimens are accepted by Barcodes. Barcode are generated as per International Standards nomenclature.

Maxim-LIS is ready to be interfaced with all types of Laboratory Instruments. Any instrument can be interfaced via Unidirectional and Bidirectional way.