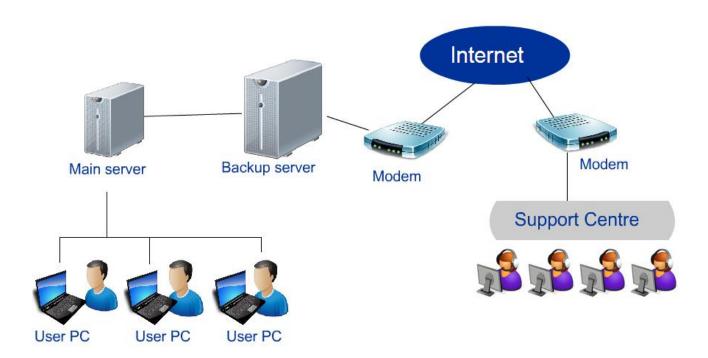

## **Maxim-LIS Standalone Architecture**

MAXIM-LIS www.birlamedisoft.com

onia or

We care Healthcare...