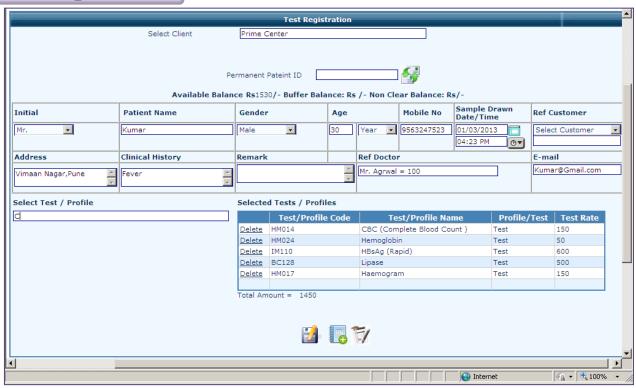

Integration of Patient identification, Data consistency, and Transparency.



> Access to dozens of online resources and tools to customize and build your own systems.



We care Healthcare...



## **Technology Utilization**

**User Interface & Client** 

Web Browsers: IE, Mozilla Firefox, Google

Chrome, Safari, etc.

**Operating System: Windows** 





#### **Application Server**

DotNET Framework, AJAX Development Toolkit, Web Services, WCF Services, IIS

#### **Back-End (Database Server)**

SQL Server 2014/16

Oracle, DB2, MS-SQL database backend can be give with Extra charges





#### Hardware

Intel Platform, IBM Series



We care Healthcare...



## **Maintenance & Support**



We care Healthcare...



We care Healthcare...



## **Screenshots**

#### **Patient Registration**



#### Accession





We care Healthcare...



#### **Result Entry**



#### **Bill Payment**





MAXIM-LI www.birlamedisoft.co

We care Healthcare...

## **Connectivity – Interfacing with Devices**



Maxim-LIS can be interfaced with a variety of laboratory analyzers and instruments. More than 500+ instruments interfacing is available.



We care Healthcare...



## **Connectivity with Gadgets**





MAXIM-LIS www.birlamedisoft.com

We care Healthcare...

# Connectivity with Maxim-PACS & Radiology Software





We care Healthcare...



Demonstration of **Maxim-LIS** can be arranged as per your convenience. This is an Online Demonstration. We assure you that you will be immensely benefited by using **Maxim-LIS** software for your Diagnostics center/Laboratory. If you are interested to kno