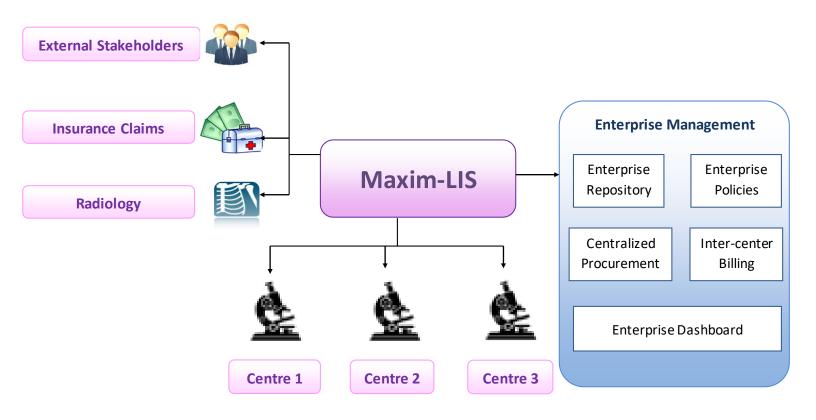

## **Maxim-LIS Enterprise Management**

We care Healthcare...

## **About Maxim-LIS**

Laboratories or Diagnostic Centres today are expanding in terms of reach and services. Chain of diagnostics centre or Central processing unit with many sub-centres or collection centres need to be inter-connected so that data is transferred in real time.

Birlamedisoft Maxim-LIS is powerful laboratory information management systems (LIMS) that enable labs to manage complex processes, ensure regulatory compliance, and promote enterprise-wide collaboration. Maxim-LIS is a Web-based, off-the-shelf solution designed for a wide array of laboratory environments, operating in various disciplines and industries.