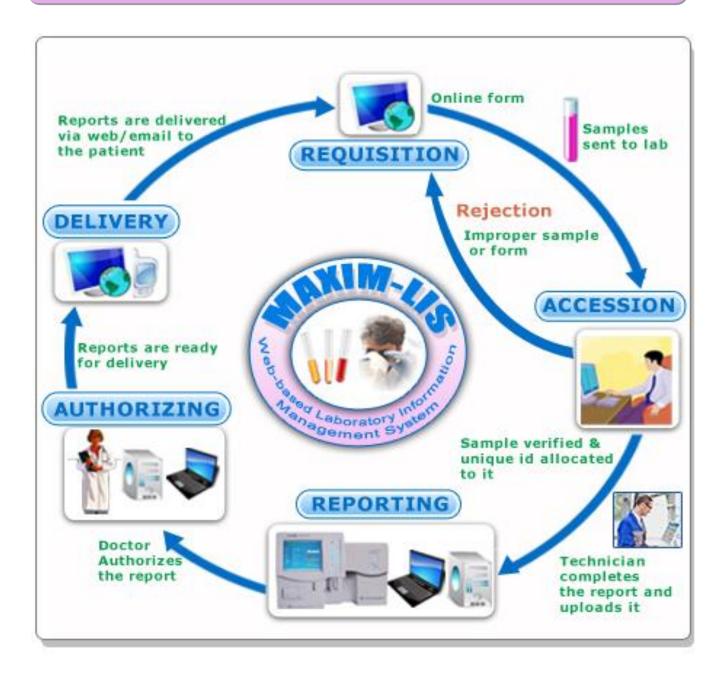

## **Working of Maxim-LIS**

We care Healthcare...

## What is Maxim-LIS?

Maxim-LIS is online virtual Laboratory management software which allows operating Pathology labs and Diagnostics Centres through internet or Intranet.

• Maxim-LIS is a full-featured web based, N-tier architectural Laboratory Information Management System (LIMS) integrated into the Windows environment. Maxim-LIS is one of the world's first client configurable LIMS products, providing an unparalleled degree of client involvement in adapting the software to their specific needs.

Maxim-LIS is able to send lab reports to Individual patients and collection centre via internet anywhere. Reports consist of electronic signature. As soon as report is ready, patients are notified via SMS that report is ready. Reports can be downloaded by patients directly.

Maxim-LIS comes with Barcode Scanning and Printing modules. Specimens are accepted by Barcodes. Barcode are generated as per International Standards nomenclature.

Maxim-LIS is ready to be interfaced with all types of Laboratory Instruments. Any instrument can be interfaced via Unidirectional and Bidirectional way.