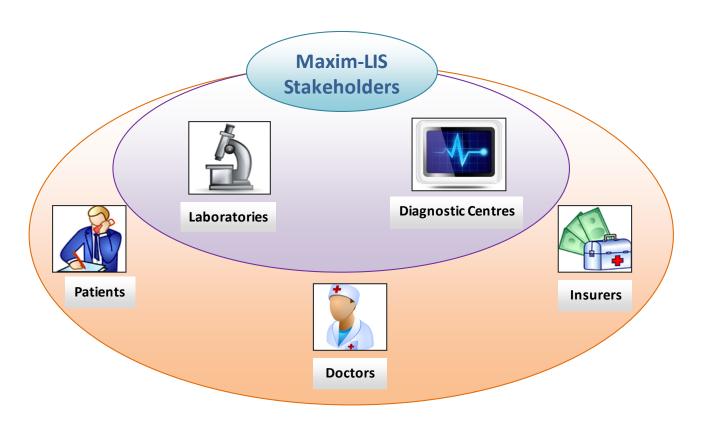

code Scanning and Printing modules. Specimens are accepted by Barcodes. Barcode are generated as per International Standards nomenclature.



Maxim-LIS is ready to be interfaced with all types of Laboratory Instruments. Any instrument can be interfaced via Unidirectional and Bidirectional way.



Maxim-LIS is ready to be interfaced with Medical Imaging Modalities like CT scan, MRI, X-ray, Ultrasound etc. Maxim-LIS works with Maxim-PACS (Picture Archiving and Communication System) a fully web based Tele-radiology PACS software to deliver Digital Images (DICOM) anywhere via Internet.



Maxim-LIS comes with Billing, Inventory and Accounting management software inbuilt in the system. It has got fabulous MIS system with Dashboards.



We care Healthcare...



## **Stakeholders of Maxim-LIS**







We care Healthcare...



## **Compliance with Standards**



Food and Drug Administration
Code of Federal Regulations Title 21 PART 11



**College of American Pathologists** 



Health Insurance Portability and Accountability Act



Health Level Seven International



National Accreditation Board for Testing and Calibration Laboratories (NABL)



We care Healthcare...



## **Maxim-LIS Standalone Architecture**





MAXIM-LIS www.birlamedisoft.com

onia or

We care Healthcare...

## **Maxim-LIS Enterprise Management**





We care Healthcare...



## **Advantages of Maxim-LIS**

- No heavy initial cost of ownership.
- No upfront investment in hardware or software. (Maxim LIS is hosted on our web server)
  Note: Maxim-LIS can be hosted on your local server also.
- No investment for r